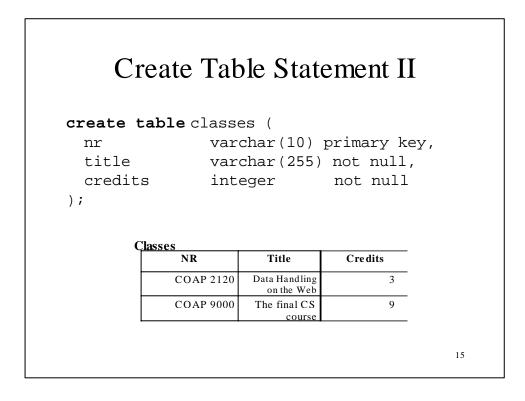

| Grades    |         |       |
|-----------|---------|-------|
| Class     | Student | Grade |
| COAP 2120 | Peter   | В     |
| COAP 2120 | Monica  | А     |
| COAP 9000 | Peter   | F     |

|   | Select                    | Statem    | ent I    |       |
|---|---------------------------|-----------|----------|-------|
|   | .d, lastnam<br>ame = 'Pet |           | tudents  | where |
| S | ID                        | FirstName | LastName | _     |
|   | 200011                    | Peter     | Brown    | -     |
|   | 200045                    | Monica    | Black    | -     |
|   |                           |           |          | _     |
|   |                           |           |          |       |
|   |                           |           |          |       |
|   |                           |           |          | 18    |