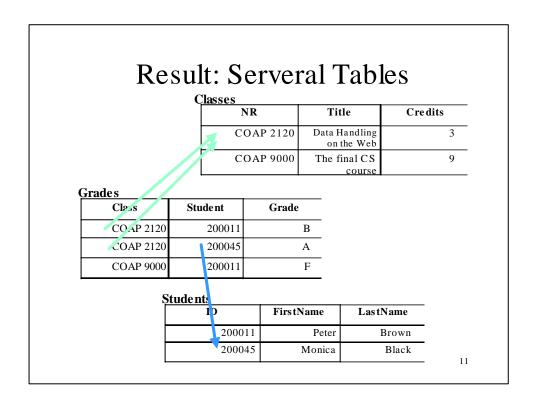

| Grades    |         |       |
|-----------|---------|-------|
| Class     | Student | Grade |
| COAP 2120 | Peter   | В     |
| COAP 2120 | Monica  | А     |
| COAP 9000 | Peter   | F     |

|   | Select                    | Statem    | ent I    |       |
|---|---------------------------|-----------|----------|-------|
|   | .d, lastnam<br>ame = 'Pet |           | tudents  | where |
| S | ID                        | FirstName | LastName | _     |
|   | 200011                    | Peter     | Brown    | -     |
|   | 200045                    | Monica    | Black    | -     |
|   |                           |           |          | _     |
|   |                           |           |          |       |
|   |                           |           |          |       |
|   |                           |           |          | 18    |