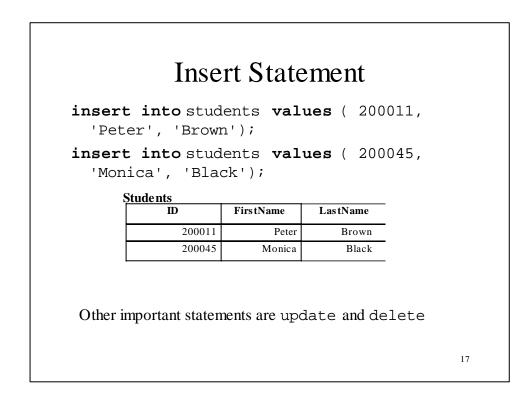

| Grades    |         |       |
|-----------|---------|-------|
| Class     | Student | Grade |
| COAP 2120 | Peter   | В     |
| COAP 2120 | Monica  | А     |
| COAP 9000 | Peter   | F     |

|   | Select                    | Statem    | ent I    |       |
|---|---------------------------|-----------|----------|-------|
|   | .d, lastnam<br>ame = 'Pet |           | tudents  | where |
| S | ID                        | FirstName | LastName | _     |
|   | 200011                    | Peter     | Brown    | -     |
|   | 200045                    | Monica    | Black    | -     |
|   |                           |           |          | _     |
|   |                           |           |          |       |
|   |                           |           |          |       |
|   |                           |           |          | 18    |