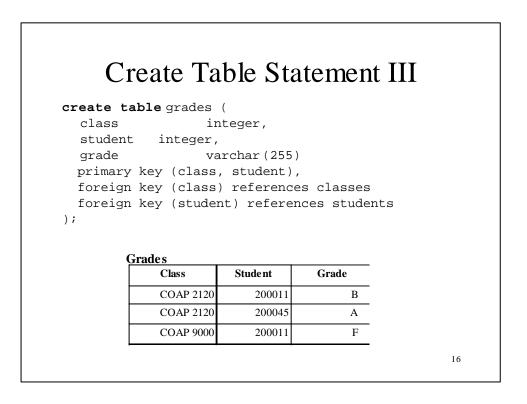

| Grades    |         |       |
|-----------|---------|-------|
| Class     | Student | Grade |
| COAP 2120 | Peter   | В     |
| COAP 2120 | Monica  | А     |
| COAP 9000 | Peter   | F     |

|   | Select                    | Statem    | ent I    |       |
|---|---------------------------|-----------|----------|-------|
|   | .d, lastnam<br>ame = 'Pet |           | tudents  | where |
| S | ID                        | FirstName | LastName | _     |
|   | 200011                    | Peter     | Brown    | -     |
|   | 200045                    | Monica    | Black    | -     |
|   |                           |           |          | _     |
|   |                           |           |          |       |
|   |                           |           |          |       |
|   |                           |           |          | 18    |