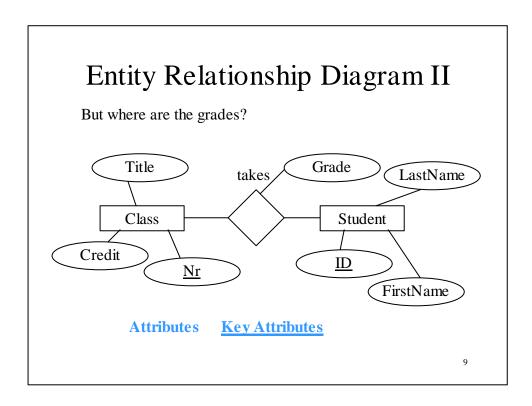

| Grades    |         |       |
|-----------|---------|-------|
| Class     | Student | Grade |
| COAP 2120 | Peter   | В     |
| COAP 2120 | Monica  | А     |
| COAP 9000 | Peter   | F     |























|   | Select                    | Statem    | ent I    |       |
|---|---------------------------|-----------|----------|-------|
|   | .d, lastnam<br>ame = 'Pet |           | tudents  | where |
| S | ID                        | FirstName | LastName | _     |
|   | 200011                    | Peter     | Brown    | -     |
|   | 200045                    | Monica    | Black    | -     |
|   |                           |           |          | _     |
|   |                           |           |          |       |
|   |                           |           |          |       |
|   |                           |           |          | 18    |

| Select                                                 | Stater                                          | nent II -