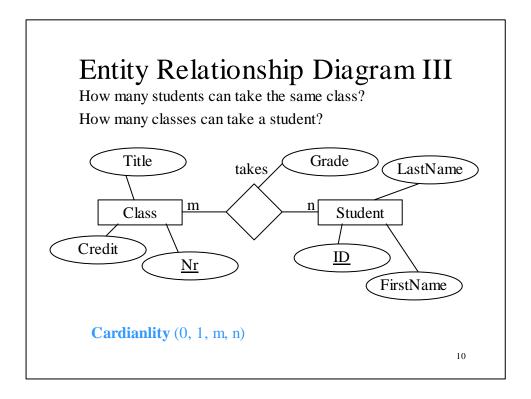

| Grades    |         |       |
|-----------|---------|-------|
| Class     | Student | Grade |
| COAP 2120 | Peter   | В     |
| COAP 2120 | Monica  | А     |
| COAP 9000 | Peter   | F     |























|   | Select                    | Statem    | ent I    |       |
|---|---------------------------|-----------|----------|-------|
|   | .d, lastnam<br>ame = 'Pet |           | tudents  | where |
| S | ID                        | FirstName | LastName | _     |
|   | 200011                    | Peter     | Brown    | -     |
|   | 200045                    | Monica    | Black    | -     |
|   |                           |           |          | _     |
|   |                           |           |          |       |
|   |                           |           |          |       |
|   |                           |           |          | 18    |

| Select                                                 | Stater                                          | nent II -