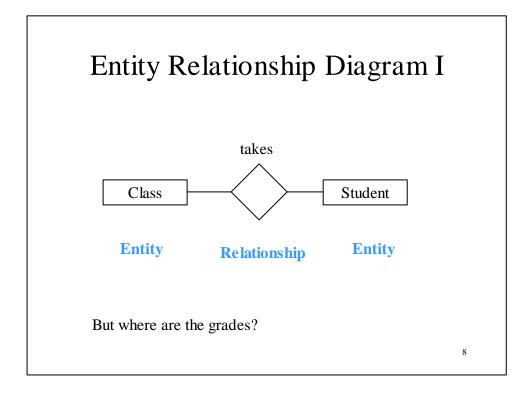

| Grades    |         |       |
|-----------|---------|-------|
| Class     | Student | Grade |
| COAP 2120 | Peter   | В     |
| COAP 2120 | Monica  | А     |
| COAP 9000 | Peter   | F     |























|   | Select                    | Statem    | ent I    |       |
|---|---------------------------|-----------|----------|-------|
|   | .d, lastnam<br>ame = 'Pet |           | tudents  | where |
| S | ID                        | FirstName | LastName | _     |
|   | 200011                    | Peter     | Brown    | -     |
|   | 200045                    | Monica    | Black    | -     |
|   |                           |           |          | _     |
|   |                           |           |          |       |
|   |                           |           |          |       |
|   |                           |           |          | 18    |

| Select                                                 | Stater                                          | nent II -