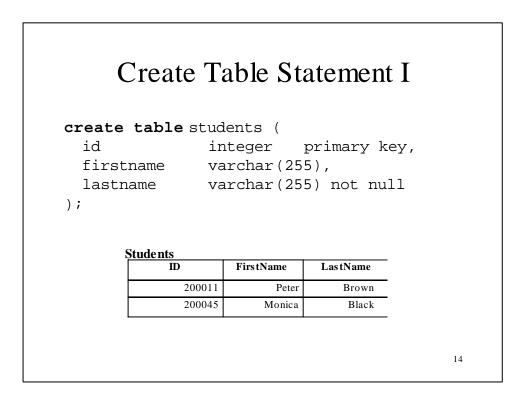

| Grades    |         |       |
|-----------|---------|-------|
| Class     | Student | Grade |
| COAP 2120 | Peter   | В     |
| COAP 2120 | Monica  | А     |
| COAP 9000 | Peter   | F     |

|   | Select                    | Statem    | ent I    |       |
|---|---------------------------|-----------|----------|-------|
|   | .d, lastnam<br>ame = 'Pet |           | tudents  | where |
| S | ID                        | FirstName | LastName | _     |
|   | 200011                    | Peter     | Brown    | -     |
|   | 200045                    | Monica    | Black    | -     |
|   |                           |           |          | _     |
|   |                           |           |          |       |
|   |                           |           |          |       |
|   |                           |           |          | 18    |