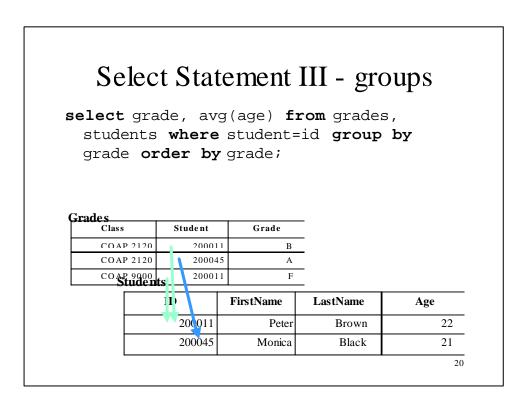

| Se                  | elec             | t S | Stat                    | ement                          | IV - ha                              | iving            |
|---------------------|------------------|-----|-------------------------|--------------------------------|--------------------------------------|------------------|
| grade               | es,              | stı | ıdent                   |                                | <b>s</b> avgage<br>student=:<br><25; |                  |
| 01                  |                  |     |                         |                                |                                      |                  |
| Grades<br>Class     | 5                | S   | tudent                  | Grade                          | _                                    |                  |
| Class               | 5<br>P 2120      | S   | <b>tudent</b>           |                                | _                                    |                  |
| Class<br>COA<br>COA | P 2120<br>P 2120 |     |                         | 1 B                            | -<br>-<br>-                          |                  |
| Class<br>COA<br>COA | P 2120           |     | 20001                   | 1 B<br>5 A                     |                                      |                  |
| Class<br>COA<br>COA | P 2120<br>P 2120 |     | 20001                   | 1 B<br>5 A                     | <br><br>LastName                     | Age              |
| Class<br>COA<br>COA | P 2120<br>P 2120 | ts  | 20001                   | 1 B<br>5 A<br>1 F              | <br><br>LastName<br>Brown            | <b>Age</b><br>22 |
| Class<br>COA<br>COA | P 2120<br>P 2120 | ts  | 20001<br>20004<br>20001 | 1 B<br>5 A<br>1 F<br>FirstName |                                      |                  |